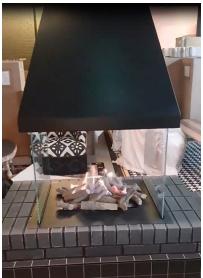

#### Construction

We manufactured and powder-coat finished a bespoke steel canopy and fire hearth with toughened, laminated, low lead content glass side panels. A gas burner was slotted into the hearth with all controls, gas fittings and wiring hidden away in an accessible chamber beneath the fire.