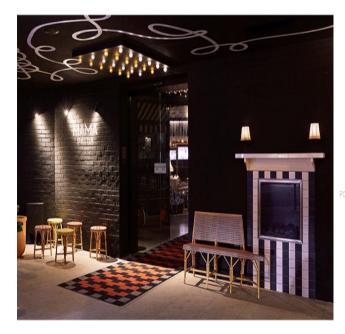

## Bespoke Fireplace Designs

We designed and installed a Cassette 500 Opti-myst electric fire effect unit into a brickwork recess at the external entrance area, with a lockable stainless-steel housing box and toughened glass door.

The design included power and water feed with filter and ventilation system.

The end result was a very plush, bright and colourful focal point for clientele to enjoy while taking in the spectacle of Shoreditch street-life.