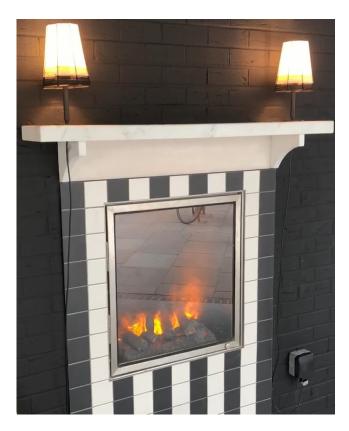

## Bespoke Fireplace Designs

We designed and installed a Cassette 500 Opti-myst electric fire effect unit into a brickwork recess at the external entrance area, with a lockable stainless-steel housing box and toughened glass door.

The design included power and water feed with filter and ventilation system.

The end result was a very plush, bright and colourful focal point for clientele to enjoy while taking in the spectacle of Shoreditch street-life.