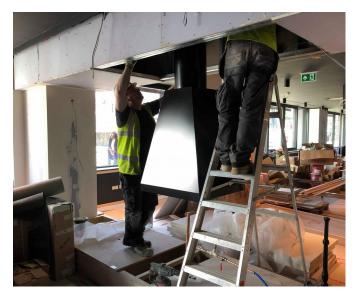

#### Flue & Fan System

A twin-wall insulated stainless-steel flue with attenuation and in-line fan system was installed above ceiling level.

This runs along an intricate route between various other utilities to a discreet termination point at the rear of the building. There are access panels along the flue route for inspection and maintenance.