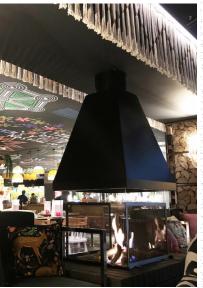

#### Construction

We manufactured and powder-coat finished a bespoke steel canopy and fire hearth with toughened, laminated, low lead content glass side panels. A gas burner was slotted into the hearth with all controls, gas fittings and wiring hidden away in an accessible chamber beneath the fire.

#### Flue & Fan System

A twin-wall insulated stainless-steel flue with attenuation and in-line fan system was installed above ceiling level.

This runs along an intricate route between various other utilities to a discreet termination point at the rear of the building. There are access panels along the flue route for inspection and maintenance.