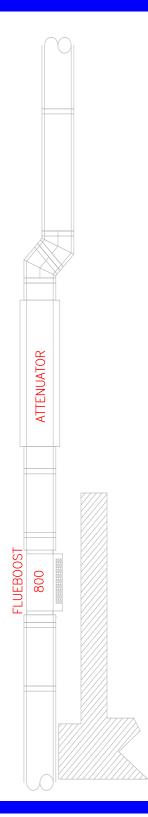

#### Flue & Fan System

A twin-wall insulated stainless-steel flue with attenuation and in-line fan system was installed above ceiling level.

This runs along an intricate route between various other utilities to a discreet termination point at the rear of the building. There are access panels along the flue route for inspection and maintenance.